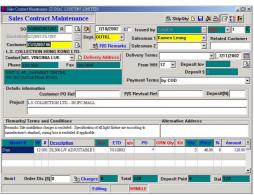

| Pr   | oduct Stock Status           | Part No FB   | D28A0100                                 | D.      | Lamp/ Ins N | B> 🚹                                       |
|------|------------------------------|--------------|------------------------------------------|---------|-------------|--------------------------------------------|
| ABBI | AN Pendant Light for 1 × GU1 | 0 50W Lamp 🔶 | Price 2184<br>Promotion In<br>Price 2184 |         |             | ce.B (20%)17<br>] ==> (9/26/20<br>Net 1092 |
| WH   | WH Name                      | SOH          | S/0                                      | Reserve | Available   | On PO                                      |
| 11   | Main Warehouse               | 15           |                                          |         | 15          |                                            |
| 12   | Book Shipment                | 0            |                                          |         | 0           |                                            |
| 13   | Ex-display                   | 0            |                                          |         | 0           |                                            |
| 14   | Damage/ Repair               | 0            |                                          |         | 0           |                                            |
| 15   | Write-off                    | 0            |                                          |         | 0           |                                            |
| 28   | Zodiac Showroom              | 1            |                                          |         | 1           |                                            |
| 29   | Zodiac ProLux Showroom       | 1            |                                          |         | 1           |                                            |